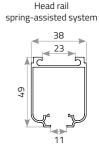

## Brackets

Twist bracket MONO/DUO / electric (standard)

(standard)

non-invasive bracket

Comments:

| <br> | <br> |  |
|------|------|--|