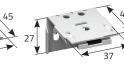

## Brackets

Twist bracket MONO/DUO / electric (standard)

(standard)

non-invasive bracket

Comments:

| <br> | <br> |  |
|------|------|--|