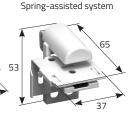

## Please note:

- 1.\* If no ball chain is selected (in MONO, DUO systems), the blind will be fitted with a PVC ball chain (column 7).
- 2.\*\* Standard fabric is narrower than the blind by:
  - 5 mm in MONO/DUO systems and systems with E1, E2, E3 electric drive
  - 6 mm in spring-assisted system
  - 15 mm in MONO system with "Fly Wheel" option
  - 30 mm in DUO system with "Fly Wheel" option
- 3.\*\*\* If no bracket is selected, the blind will be fittled with standard brackets (column 8).
- Non-invasive brackets available in white and brown only.
- 5. VX pleated blind (spring-assisted system) cords in white only; in all other blinds the cords are colour-coordinated with the system.
- 6.\*\*\*\* Should you select no option in column 9, the manufacturer will assume that the product is intended for rooms young children have access to (length of operating chains/cords compliant with PN-EN 13120:2014+A1 standard).