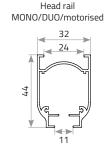

## Brackets

Twist bracket MONO/DUO / electric (standard)

(standard)

non-invasive bracket

Comments:

| <br> | <br> |  |
|------|------|--|