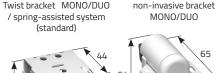

## Brackets

Twist bracket MONO/DUO / electric (standard)

(standard)

non-invasive bracket

Comments:

| <br> | <br> |  |
|------|------|--|